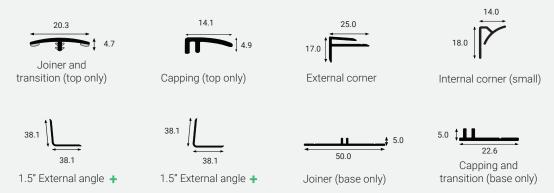

#### White Hygienic Cladding

Lengths: 2440mm • 3050mm (Dimensions shown in mm)

\* Availability: 2500mm • 3050mm