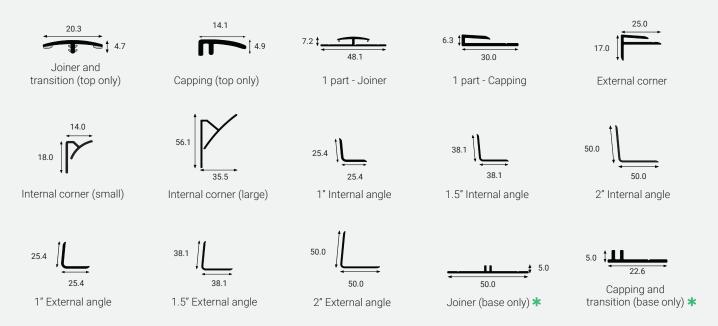

#### Satin range • Pastel colours Gloss range • Vibrant colours

Lengths: 2500mm • 3050mm (Dimensions shown in mm)

+ Availability: Selected colours only Base only profiles: Only available in White